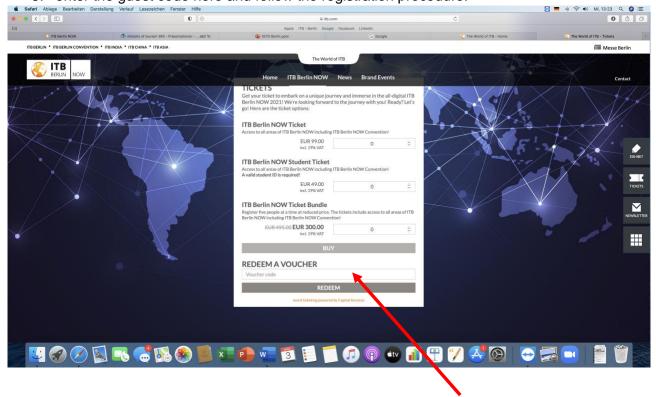

3. enter the guest code here and follow the registration procedure.

4. When you registerd you receive an email with a link, with this link you come to the entrance "Access ITB Berlin NOW

| ITB Berlin NOW                                                                                                                                                                                                                           |   |             |                             |
|------------------------------------------------------------------------------------------------------------------------------------------------------------------------------------------------------------------------------------------|---|-------------|-----------------------------|
| Your order: UXMJ7                                                                                                                                                                                                                        |   |             | Confirmed                   |
| Your digital content                                                                                                                                                                                                                     |   |             |                             |
| Welcome to ITB Berlin NOW 2021<br>Experience the World's Landing Tanel Toxle Showlli in a new dimer<br>Four days of Councel buildies - whereen you are in the world.<br>We recommend Firefox, Google (Chrome) and Safari for the best un |   | V platform. | the global travel industry. |
| Ordered Items                                                                                                                                                                                                                            |   |             |                             |
| ITB Berlin NOW Guest Ticket – Complimentary<br>Voucher code used: ITBNOW-<br>ZSMNYDMSDQW2855V                                                                                                                                            | 1 | €0.00       | €0.00                       |
| h parsible growte<br>Salutation<br>Ms<br>Title<br>not answered                                                                                                                                                                           |   |             |                             |
| First name<br>Henriette<br>Last name                                                                                                                                                                                                     |   |             |                             |
| Pansold<br>Company / organization<br>IGTO                                                                                                                                                                                                |   |             |                             |
| Caution!<br>Yes                                                                                                                                                                                                                          |   |             | •                           |
| Will you use this ticket to participate in ITB Berlin<br>NOW personally?<br>Yes                                                                                                                                                          |   |             |                             |
| Street and number, PO box<br>Strasse am walde 9a                                                                                                                                                                                         |   |             |                             |
| ZIP code                                                                                                                                                                                                                                 |   |             |                             |

5. Fill in the missing details (\*) and save your profile. Then you can use all facilities on Israel "booth" and can join the Panel.

If you logout and login again use the link from the mail again. your profile is already done, so you come to here: