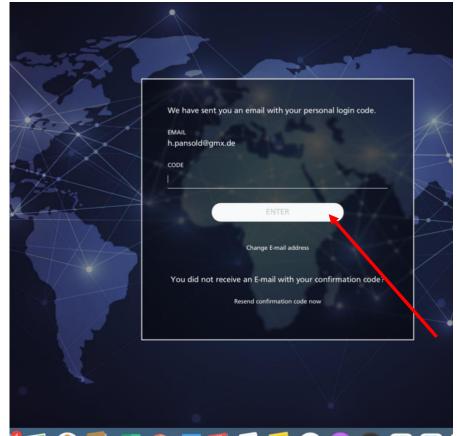

Please enter your mail adress. Then you get a code out of 4 numbers to your mail

| gen                         | Q Suchen                        |                                 |
|-----------------------------|---------------------------------|---------------------------------|
|                             |                                 |                                 |
|                             |                                 |                                 |
| hello@itb-now.com           |                                 | <sup>11:40</sup> H              |
| ITB BERLIN NOW - Log        | in information                  |                                 |
| An: Henriette Pansold       |                                 |                                 |
| Dear ITB Berlin NOW         | customer,                       |                                 |
| thank you for your lo code. | gin. To complete your login, yo | ou must enter the following     |
| Your confirmation co        | le is: <b>7476</b>              |                                 |
| Best regards,               |                                 |                                 |
| your ITB Berlin NOW         |                                 | n account at ITB Berlin NOW. If |
|                             | you're receiving this, or have  |                                 |
| ITB Berlin NOW is bro       | ought to you by:                |                                 |
| Messe Berlin GmbH           |                                 |                                 |
| Messedamm 22   140          |                                 |                                 |