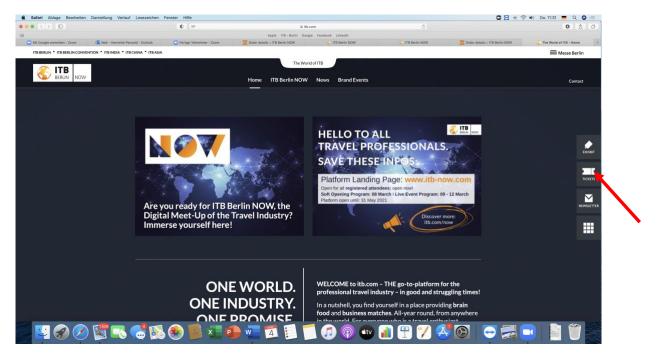

# How to register as a guest and how to come to our event on 9th March:

Important: Registration takes about 10-15 minutes. Please do it on time, maybe already one day before.

- 1. https://www.itb.com/Home/
- 2. then go to Ticket